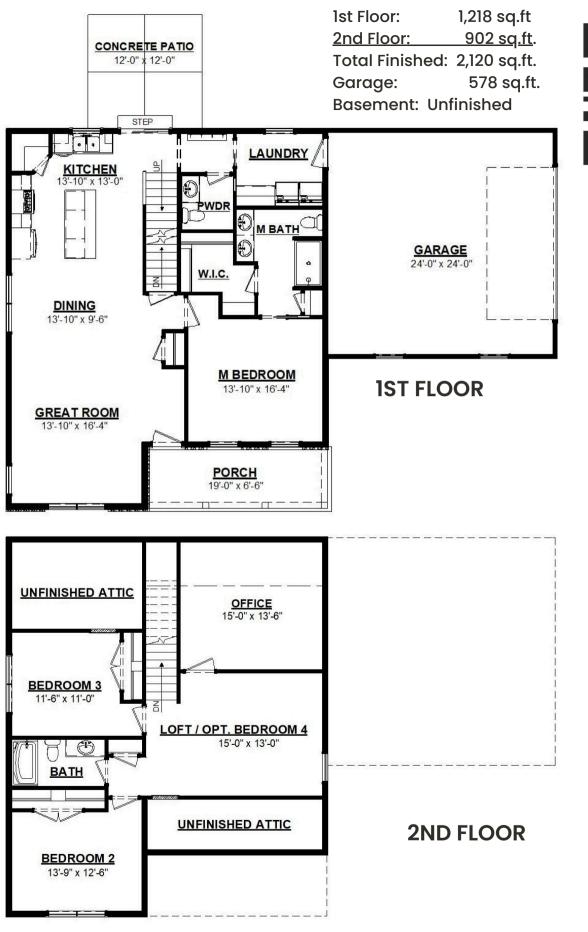

## **FEATURES**

- Cabinets by Kountry Cabinets
- Stainless steel appliances
- Stairway half wall with wood cap
- 9ft Ceilings on the 1st Floor
- Walk-in corner pantry
- optional 4th Bedroom

Vinyl Siding with Stone accents

3

- Andersen Windows
- Therma-Tru fiberglass entry door
- Large Covered front porch
- Basement with egress window and Rough in plumbing
- 2nd Floor office

| HOUSE PRICE:            | \$ 370,000.00              |
|-------------------------|----------------------------|
| LOT # 221:              | \$ 32,900.00               |
| LANDSCAPE & IRRIGATION: | <u>    \$    15,000.00</u> |
| TOTAL HOME PRICE:       | \$ 417,900.00              |