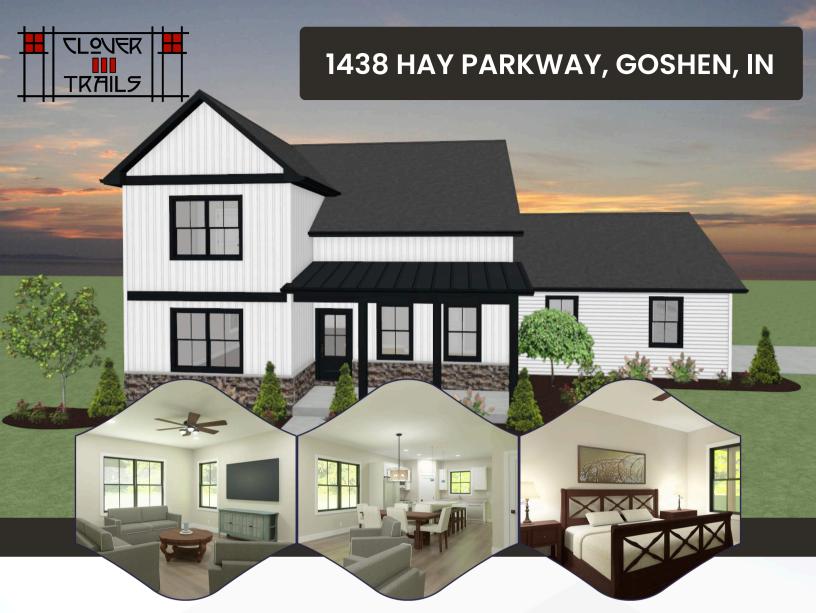

## **FEATURES**

- Cabinets by Kountry Cabinets
- Stainless steel appliances
- Stairway half wall with wood cap
- 9ft Ceilings on the 1st Floor
- Walk-in corner pantry
- optional 4th Bedroom

Vinyl Siding with Stone accents

3

- Andersen Windows
- Therma-Tru fiberglass entry door
- Large Covered front porch
- Basement with egress window and Rough in plumbing
- 2nd Floor office

| HOUSE PRICE:            | \$ 370,000.00              |
|-------------------------|----------------------------|
| LOT # 221:              | \$ 32,900.00               |
| LANDSCAPE & IRRIGATION: | <u>    \$    15,000.00</u> |
| TOTAL HOME PRICE:       | \$ 417,900.00              |